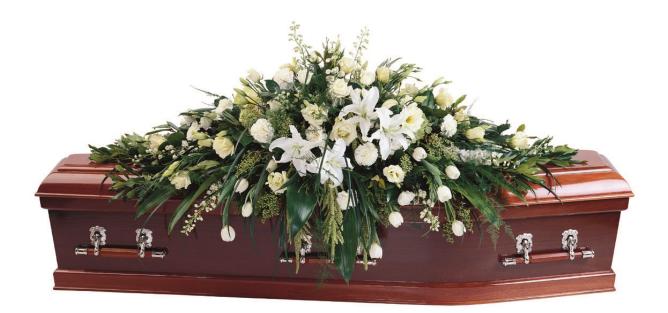

## Cottage Garden Floral Arrangements

110 Formal Arrangement Any Colours Sml \$180 (85cm) Med \$265 (95cm)

All Arrangements Subject to Seasonal Availability & Colour Variance

111 Formal Arrangement Any Colours Lge \$600 (120cm)