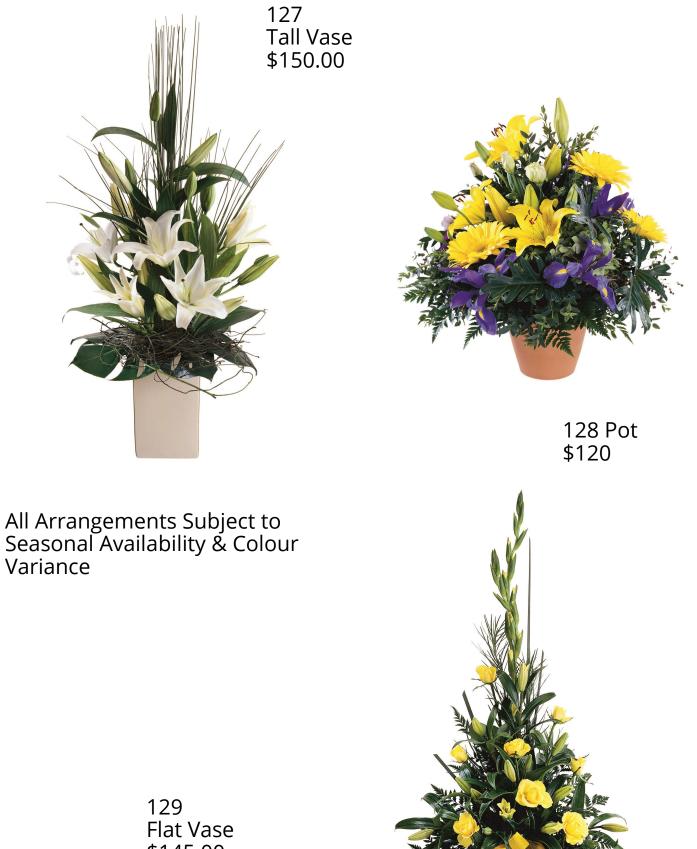

All Arrangements Subject to Seasonal Availability & Colour Variance

126 Boxed Roses 12 \$175 18 \$265

\$145.00