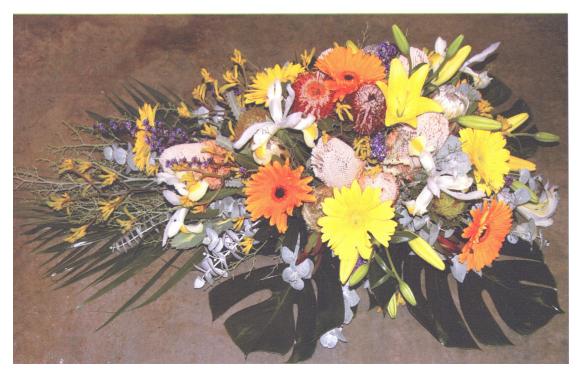

117 Native Casket Arrangement Small \$180 (85cm) Medium \$255 (95cm)

0

All Arrangements Subject to Seasonal Availability & Colour

118 Native Wreath \$140

119 Rose Sheath (12 Roses) \$175

All Arrangements Subject to Seasonal Availability & Colour Variance