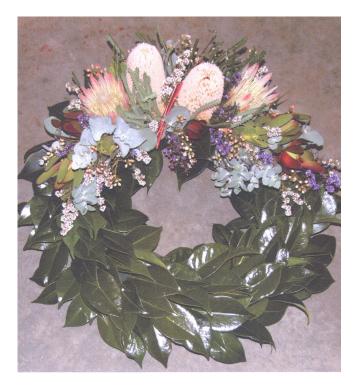

117 Native Casket Arrangement Small \$180 (85cm) Medium \$255 (95cm)

0

All Arrangements Subject to Seasonal Availability & Colour

118 Native Wreath \$140

119 Rose Sheath (12 Roses) \$175

All Arrangements Subject to Seasonal Availability & Colour Variance