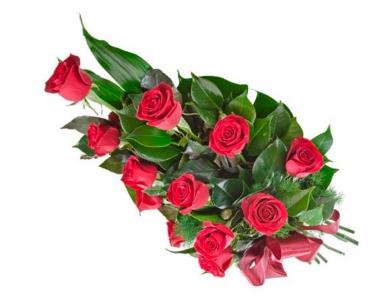

117 Native Casket Arrangement Small \$180 (85cm) Medium \$255 (95cm)

0

All Arrangements Subject to Seasonal Availability & Colour

118 Native Wreath \$140

119 Rose Sheath (12 Roses) \$175

All Arrangements Subject to Seasonal Availability & Colour Variance