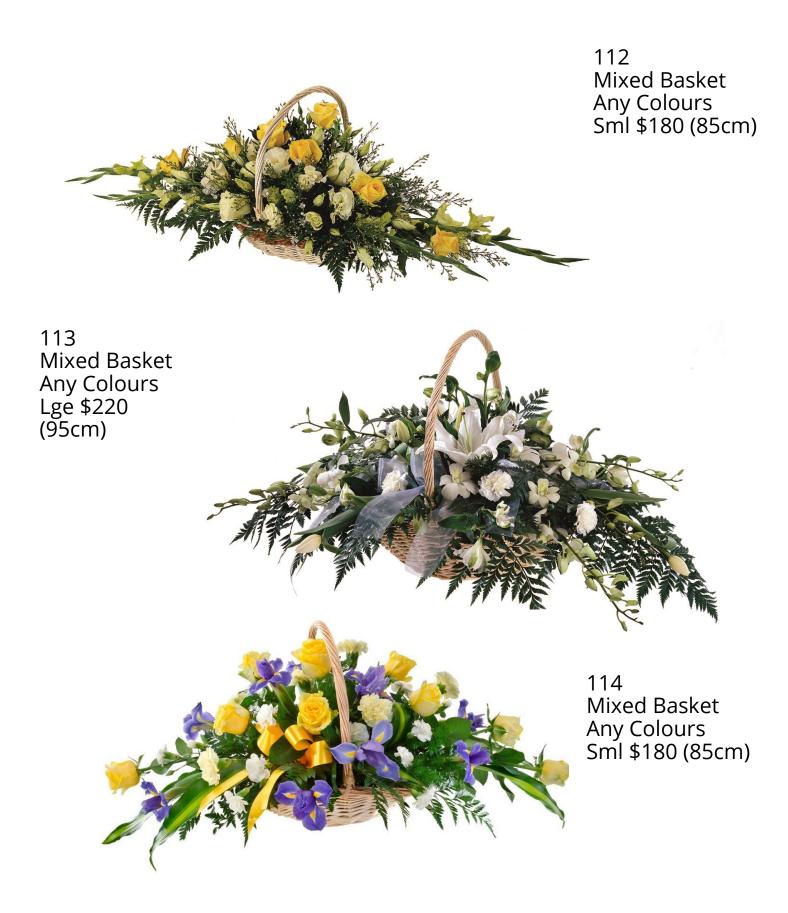

117 Native Casket Arrangement Small \$180 (85cm) Medium \$255 (95cm)

0

All Arrangements Subject to Seasonal Availability & Colour

118 Native Wreath \$140

119 Rose Sheath (12 Roses) \$175

All Arrangements Subject to Seasonal Availability & Colour Variance